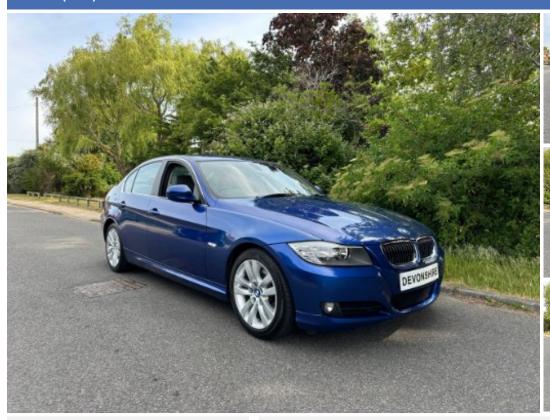

## 2010(60) BMW 3 Series 325I SE 4-Door

£10,995

**Engine:** Petrol **Body:** Saloon **Gearbox:** Automatic Capacity: 3000cc **Colour:** Blue Mileage: 23,000 CO<sup>2</sup>: 174g/km MPG: 38.0mpg Top Speed: 154mph

## Devonshire Motor Company

Westham Business Park Eastbourne Road Pevensey East Sussex, BN24 5NP BMW 325i SE 3.0 Petrol 2010 4 Door Automatic with paddle Change.ONLY 23000 MILES FROM NEW. Finished in Metallic Montego Blue with Full Dove Grey Sports Seats. This beautiful Example was Sold new by Cooper BMW of Chelmsford on the 12-11-2010 it remained as a One Owner car until February this Year. Options Included: Rear Screen Park Distance Control, Cruise Control, Heated Seats, Power Fold Mirrors, Full Dove Grey Leather, 17" BMW Alloys, Multi Function Steering Wheel. Full Service History with Full MOT History. 2 Keys and Full Book Pack. An absolutely Beautiful Low Mileage Example with One of BMW Finest Engines the 3.0 Straight Six Petrol. One of the Best Examples available in a superb Colour. For more detailed Information Please Call or email.