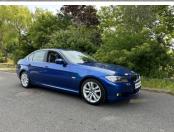

## 2010(60) BMW 3 Series 325I SE 4-Door

£10,995

**Engine:** Petrol **Body:** Saloon **Gearbox:** Automatic Capacity: 3000cc **Colour:** Blue Mileage: 23,000 CO<sup>2</sup>: 174g/km MPG: 38.0mpg Top Speed: 154mph

## Devonshire Motor Company

Westham Business Park Eastbourne Road Pevensey East Sussex, BN24 5NP BMW 325i SE 3.0 Petrol 2010 4 Door Automatic with paddle Change.ONLY 23000 MILES FROM NEW. Finished in Metallic Montego Blue with Full Dove Grey Sports Seats. This beautiful Example was Sold new by Cooper BMW of Chelmsford on the 12-11-2010 it remained as a One Owner car until February this Year. Options Included: Rear Screen Park Distance Control, Cruise Control, Heated Seats, Power Fold Mirrors, Full Dove Grey Leather, 17" BMW Alloys, Multi Function Steering Wheel. Full Service History with Full MOT History. 2 Keys and Full Book Pack. An absolutely Beautiful Low Mileage Example with One of BMW Finest Engines the 3.0 Straight Six Petrol. One of the Best Examples available in a superb Colour. For more detailed Information Please Call or email.