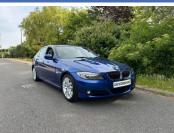

## 2010(60) BMW 3 Series 325I SE 4-Door

£10,995

**Engine:** Petrol **Body:** Saloon **Gearbox:** Automatic Capacity: 3000cc **Colour:** Blue Mileage: 23,000 CO<sup>2</sup>: 174g/km MPG: 38.0mpg Top Speed: 154mph

## Devonshire Motor Company

Westham Business Park Eastbourne Road Pevensey East Sussex, BN24 5NP BMW 325i SE 3.0 Petrol 2010 4 Door Automatic with paddle Change.ONLY 23000 MILES FROM NEW. Finished in Metallic Montego Blue with Full Dove Grey Sports Seats. This beautiful Example was Sold new by Cooper BMW of Chelmsford on the 12-11-2010 it remained as a One Owner car until February this Year. Options Included: Rear Screen Park Distance Control, Cruise Control, Heated Seats, Power Fold Mirrors, Full Dove Grey Leather, 17" BMW Alloys, Multi Function Steering Wheel. Full Service History with Full MOT History. 2 Keys and Full Book Pack. An absolutely Beautiful Low Mileage Example with One of BMW Finest Engines the 3.0 Straight Six Petrol. One of the Best Examples available in a superb Colour. For more detailed Information Please Call or email.