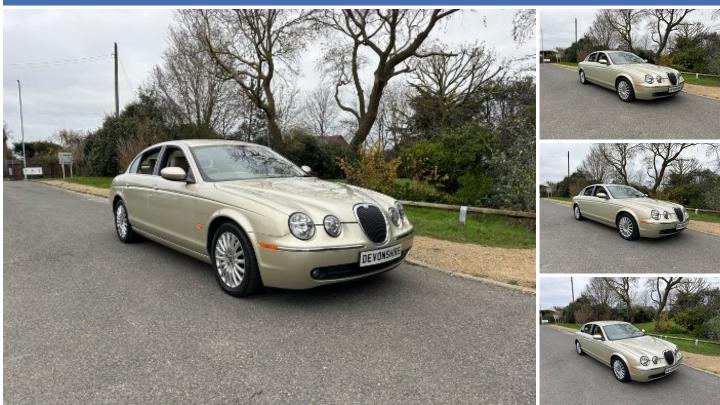

## 2006(06) Jaguar S-Type V6 SE 4-Door

£8,995

| Diesel    |
|-----------|
| Saloon    |
| Automatic |
| 2720cc    |
| Gold      |
| 47,000    |
| 208g/km   |
| 36.0mpg   |
| 141mph    |
| 205bhp    |
|           |

## Devonshire Motor Company

Westham Business Park Eastbourne Road Pevensey East Sussex, BN24 5NP Jaguar S-Type 2.7 V6 SE Diesel 2006 (Face Lift Model) Automatic ONLY 47000 Miles From New. Finished in Rare Metallic Harvest Gold with Full Champagne Leather Electric Seats. This Superb Example was Sold new by Swain and Jones Jaguar on 30-03-2006 to its first Owner. It remained in his Ownership until November 2024. Factory Options included: Touch Control Colour Sat/Nav, Cruise Control, High Luxury Pack, Rear Park Distance, Electric Memory Seats, Climate Control, Multi Function Steering Wheel. Fully Documented Jaguar/Specialists Service History and Full MOT History and Original Bill of Sale, Locally Owned for the last 17 Years.Quite Simply One of the Finest UK Supplied From New Examples with Extremely Low Mileage. For more detailed Information Please Call.